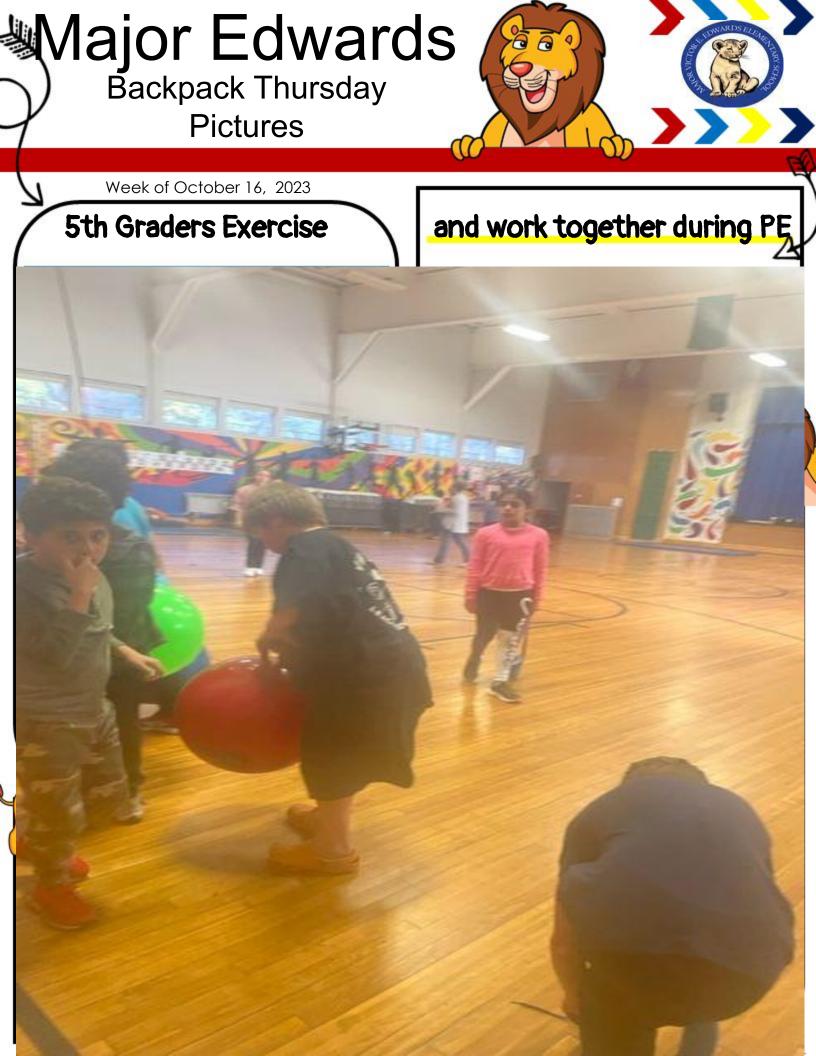

## SIGN UP TO BE A "TRUNK" AND PASS OUT CANDY TO THE FAMILIES OF MAJOR EDWARDS STUDENTS IN THE SCHOOL PARKING LOT

Our hallway Monsters are hungry!

00

II:00 AM to

1:00 PM

Please donate candy for your child to feed the monsters and the candy will be used by the trunks during the event. (Rain date is Sunday, October 29th)