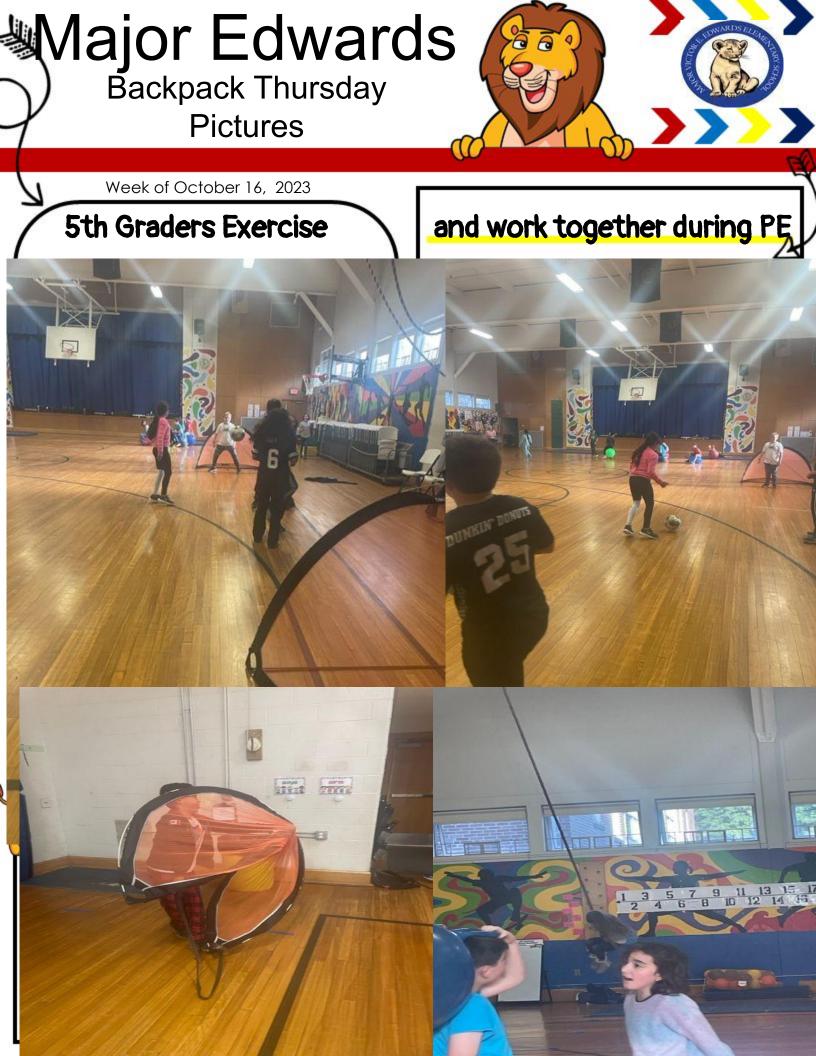

## SIGN UP TO BE A "TRUNK" AND PASS OUT CANDY TO THE FAMILIES OF MAJOR EDWARDS STUDENTS IN THE SCHOOL PARKING LOT

Our hallway Monsters are hungry!

00

II:00 AM to

1:00 PM

Please donate candy for your child to feed the monsters and the candy will be used by the trunks during the event. (Rain date is Sunday, October 29th)