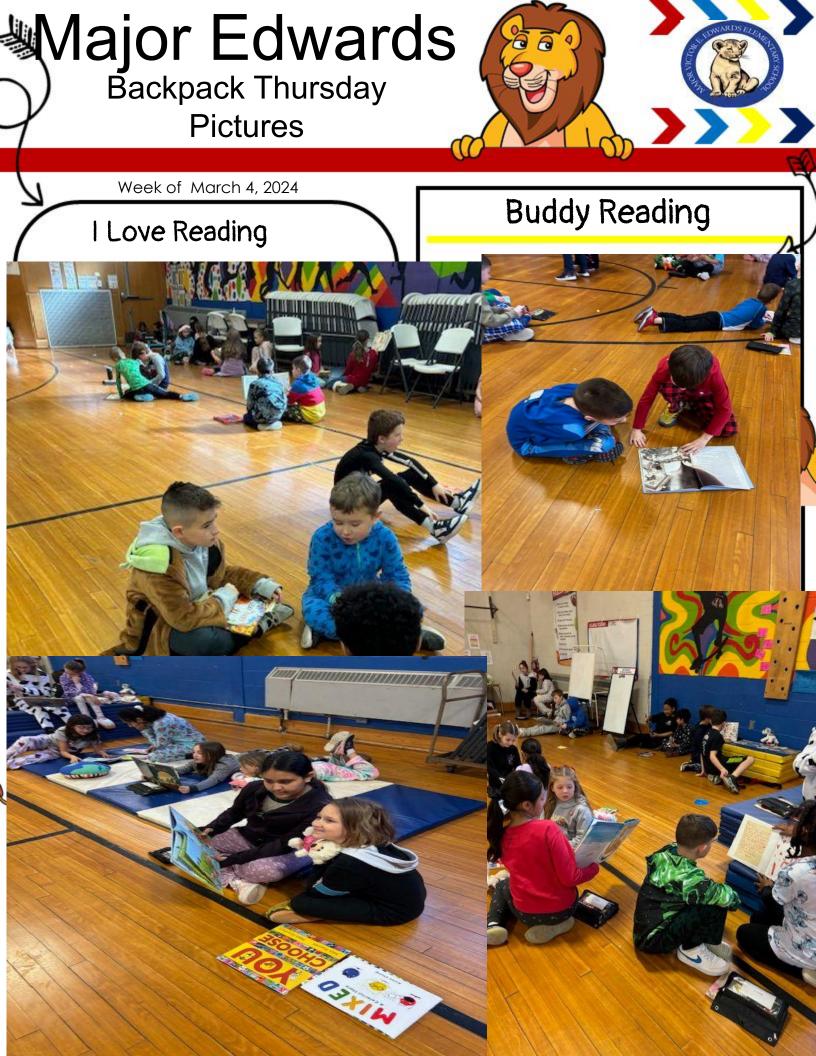

# -2024-**Major Edward** Elementary

All meals are free to all students. All meals must include a fruit or vegetab Milk without the purchase a lunch is .60

School

Menu subject to change.

Families are encouraged complete the Free & Reduced Applications as they may qualify for free reduced fees (i.e. athleti fees, PSAT, SAT tests an college application fees) any future P-EBT benefit payments.