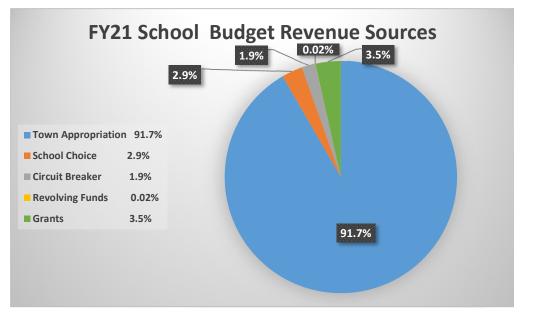

| School Operating Budget |       | FY21<br>Budget | % of<br>Budget |
|-------------------------|-------|----------------|----------------|
| Regular Education       |       | 9,000,487      | 65.5%          |
| Vocational Education    |       | 374,201        | 2.7%           |
| Special Education       |       | 4,360,306      | 31.7%          |
| Total School Budget     |       | 13,734,994     | 100%           |
|                         |       |                |                |
| <b>Revenue Summary</b>  |       | FY21           | % of           |
|                         |       |                | Budget         |
| Town Appropriation      | 91.7% | 12,588,741     | 91.7%          |
| School Choice           | 2.9%  | 398,489        | 2.9%           |
| Circuit Breaker         | 1.9%  | 258,142        | 1.9%           |
| Revolving Funds         | 0.02% | 3,118          | 0.02%          |
| Grants                  | 3.5%  | 486,504        | 3.5%           |
| Revenue Totals          |       | 13,734,994     | 100%           |