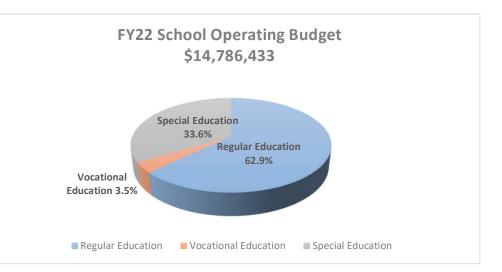

| School Operating Budget |                                       | % of<br>Budget                                                                                                                                            |
|-------------------------|---------------------------------------|-----------------------------------------------------------------------------------------------------------------------------------------------------------|
| Regular Education       |                                       | 62.9%                                                                                                                                                     |
| Vocational Education    |                                       | 3.5%                                                                                                                                                      |
| Special Education       |                                       | 33.6%                                                                                                                                                     |
| Total School Budget     |                                       | 100%                                                                                                                                                      |
|                         |                                       |                                                                                                                                                           |
| Revenue Summary         |                                       | % of                                                                                                                                                      |
|                         |                                       | Budget                                                                                                                                                    |
| 87.2%                   | 12,896,808                            | 87.2%                                                                                                                                                     |
| 3.8%                    | 553,992                               | 3.7%                                                                                                                                                      |
| 3.2%                    | 467,241                               | 3.2%                                                                                                                                                      |
| 1.8%                    | 261,234                               | 1.8%                                                                                                                                                      |
| 4.1%                    | 607,157                               | 4.1%                                                                                                                                                      |
| Revenue Totals          |                                       | 100%                                                                                                                                                      |
|                         | 87.2%<br>3.8%<br>3.2%<br>1.8%<br>4.1% | Budget   9,296,872   521,137   4,968,424   bool Budget   14,786,433   FY22   87.2% 12,896,808   3.8% 553,992   3.2% 467,241   1.8% 261,234   4.1% 607,157 |