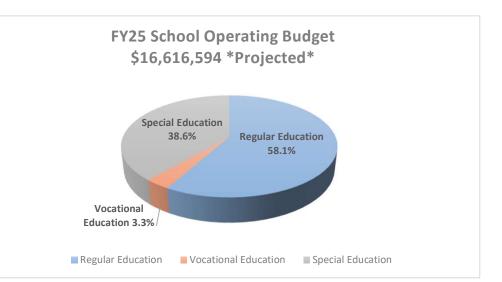

| School Operating Budget |       | FY25<br>Budget | % of<br>Budget |
|-------------------------|-------|----------------|----------------|
| Regular Education       |       | 9,654,469      | 58.1%          |
| Vocational Education    |       | 540,324        | 3.3%           |
| Special Education       |       | 6,421,801      | 38.6%          |
| Total School Budget     |       | 16,616,594     | 100%           |
| Revenue Summary         |       | FY25           | % of           |
|                         |       |                | Budget         |
| Town Appropriation      | 85.1% | 14,137,414     | 85.1%          |
| School Choice           | 4.9%  | 819,993        | 4.9%           |
| Circuit Breaker         | 7.7%  | 1,275,688      | 7.7%           |
| Revolving Funds         | 0.39% | 64,999         | 0.39%          |
| Grants                  | 1.9%  | 318,500        | 1.9%           |
| Revenue Totals          |       | 16,616,594     | 100%           |