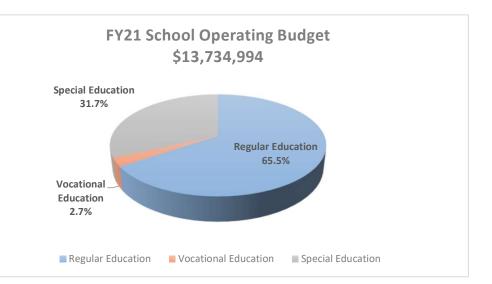

| School Operating Budget |       | FY21<br>Budget | % of<br>Budget |
|-------------------------|-------|----------------|----------------|
| Regular Education       |       | 9,000,487      | 65.5%          |
| Vocational Education    |       | 374,201        | 2.7%           |
| Special Education       |       | 4,360,306      | 31.7%          |
| Total School Budget     |       | 13,734,994     | 100%           |
|                         |       |                |                |
| <b>Revenue Summary</b>  |       | FY21           | % of           |
|                         |       |                | Budget         |
| Town Appropriation      | 91.7% | 12,588,741     | 91.7%          |
| School Choice           | 2.9%  | 398,489        | 2.9%           |
| Circuit Breaker         | 1.9%  | 258,142        | 1.9%           |
| Revolving Funds         | 0.02% | 3,118          | 0.02%          |
| Grants                  | 3.5%  | 486,504        | 3.5%           |
| Revenue Totals          |       | 13,734,994     | 100%           |