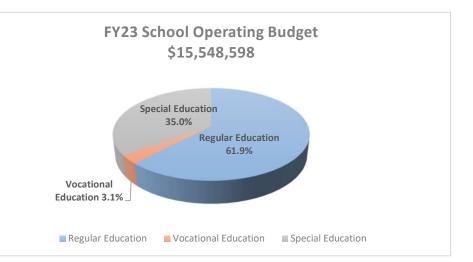

| School Operating Budget |       | FY23<br>Budget | % of<br>Budget |
|-------------------------|-------|----------------|----------------|
| Regular Education       |       | 9,626,668      | 61.9%          |
| Vocational Education    |       | 476,180        | 3.1%           |
| Special Education       |       | 5,445,749      | 35.0%          |
| Total School Budget     |       | 15,548,598     | 100%           |
|                         |       |                |                |
| Revenue Summary         |       | FY23           | % of           |
|                         |       |                | Budget         |
| Town Appropriation      | 85.3% | 13,270,218     | 85.3%          |
| School Choice           | 5.2%  | 809,243        | 5.2%           |
| Circuit Breaker         | 3.4%  | 534,771        | 3.4%           |
| Revolving Funds         | 0.55% | 84,856         | 0.55%          |
| Grants                  | 5.5%  | 849,511        | 5.5%           |
| Revenue Totals          |       | 15,548,598     | 100%           |