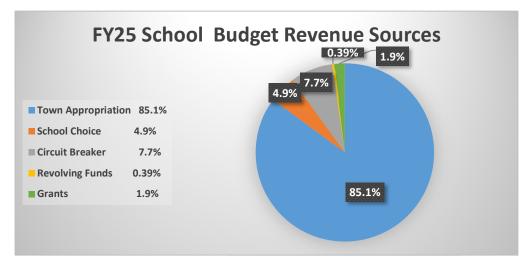

| School Operating Budget |       | FY25<br>Budget | % of<br>Budget |
|-------------------------|-------|----------------|----------------|
| Regular Education       |       | 9,654,469      | 58.1%          |
| Vocational Education    |       | 540,324        | 3.3%           |
| Special Education       |       | 6,421,801      | 38.6%          |
| Total School Budget     |       | 16,616,594     | 100%           |
| Revenue Summary         |       | FY25           | % of           |
|                         |       |                | Budget         |
| Town Appropriation      | 85.1% | 14,137,414     | 85.1%          |
| School Choice           | 4.9%  | 819,993        | 4.9%           |
| Circuit Breaker         | 7.7%  | 1,275,688      | 7.7%           |
| Revolving Funds         | 0.39% | 64,999         | 0.39%          |
| Grants                  | 1.9%  | 318,500        | 1.9%           |
| Revenue Totals          |       | 16,616,594     | 100%           |