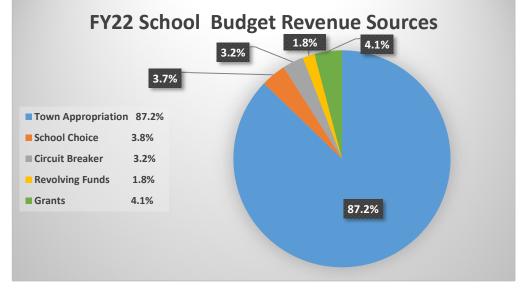

| School Operating Budget |                                       | % of<br>Budget                                                                                                                                            |
|-------------------------|---------------------------------------|-----------------------------------------------------------------------------------------------------------------------------------------------------------|
| Regular Education       |                                       | 62.9%                                                                                                                                                     |
| Vocational Education    |                                       | 3.5%                                                                                                                                                      |
| Special Education       |                                       | 33.6%                                                                                                                                                     |
| Total School Budget     |                                       | 100%                                                                                                                                                      |
|                         |                                       |                                                                                                                                                           |
| Revenue Summary         |                                       | % of                                                                                                                                                      |
|                         |                                       | Budget                                                                                                                                                    |
| 87.2%                   | 12,896,808                            | 87.2%                                                                                                                                                     |
| 3.8%                    | 553,992                               | 3.7%                                                                                                                                                      |
| 3.2%                    | 467,241                               | 3.2%                                                                                                                                                      |
| 1.8%                    | 261,234                               | 1.8%                                                                                                                                                      |
| 4.1%                    | 607,157                               | 4.1%                                                                                                                                                      |
| Revenue Totals          |                                       | 100%                                                                                                                                                      |
|                         | 87.2%<br>3.8%<br>3.2%<br>1.8%<br>4.1% | Budget   9,296,872   521,137   4,968,424   bool Budget   14,786,433   FY22   87.2% 12,896,808   3.8% 553,992   3.2% 467,241   1.8% 261,234   4.1% 607,157 |