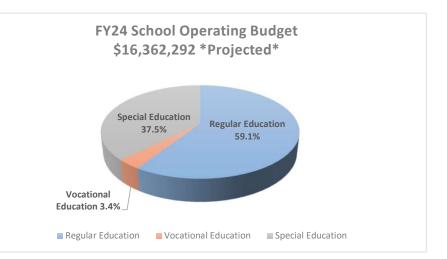

| School Operating Budget |       | FY24       | % of   |
|-------------------------|-------|------------|--------|
|                         |       | Budget     | Budget |
| Regular Education       |       | 9,664,998  | 59.1%  |
| Vocational Education    |       | 558,894    | 3.4%   |
| Special Education       |       | 6,138,400  | 37.5%  |
| Total School Budget     |       | 16,362,292 | 100%   |
|                         |       |            |        |
| Revenue Summary         |       | FY24       | % of   |
|                         |       |            | Budget |
| Town Appropriation      | 84.6% | 13,837,414 | 84.6%  |
| School Choice           | 6.7%  | 1,096,204  | 6.7%   |
| Circuit Breaker         | 4.4%  | 714,763    | 4.4%   |
| Revolving Funds         | 0.73% | 120,000    | 0.73%  |
| Grants                  | 3.6%  | 593,911    | 3.6%   |
| Revenue Totals          |       | 16,362,292 | 100%   |