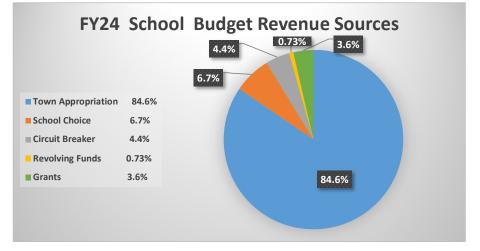

| School Operating Budget |       | FY24       | % of   |
|-------------------------|-------|------------|--------|
|                         |       | Budget     | Budget |
| Regular Education       |       | 9,664,998  | 59.1%  |
| Vocational Education    |       | 558,894    | 3.4%   |
| Special Education       |       | 6,138,400  | 37.5%  |
| Total School Budget     |       | 16,362,292 | 100%   |
|                         |       |            |        |
| Revenue Summary         |       | FY24       | % of   |
|                         |       |            | Budget |
| Town Appropriation      | 84.6% | 13,837,414 | 84.6%  |
| School Choice           | 6.7%  | 1,096,204  | 6.7%   |
| Circuit Breaker         | 4.4%  | 714,763    | 4.4%   |
| Revolving Funds         | 0.73% | 120,000    | 0.73%  |
| Grants                  | 3.6%  | 593,911    | 3.6%   |
| Revenue Totals          |       | 16,362,292 | 100%   |