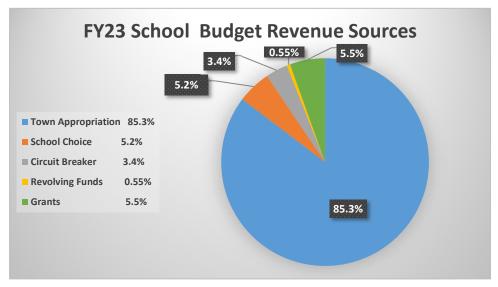

| School Operating Budget |       | FY23<br>Budget | % of<br>Budget |
|-------------------------|-------|----------------|----------------|
| Regular Education       |       | 9,626,668      | 61.9%          |
| Vocational Education    |       | 476,180        | 3.1%           |
| Special Education       |       | 5,445,749      | 35.0%          |
| Total School Budget     |       | 15,548,598     | 100%           |
|                         |       |                |                |
| Revenue Summary         |       | FY23           | % of           |
|                         |       |                | Budget         |
| Town Appropriation      | 85.3% | 13,270,218     | 85.3%          |
| School Choice           | 5.2%  | 809,243        | 5.2%           |
| Circuit Breaker         | 3.4%  | 534,771        | 3.4%           |
| Revolving Funds         | 0.55% | 84,856         | 0.55%          |
| Grants                  | 5.5%  | 849,511        | 5.5%           |
| Revenue Totals          |       | 15,548,598     | 100%           |