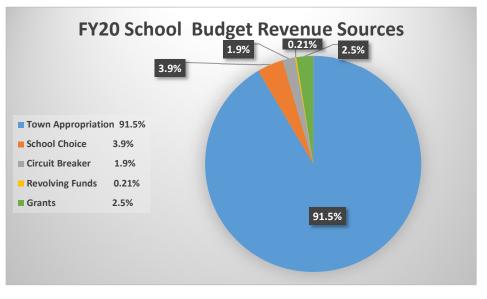

| School Operating Budget                                       |                       | FY20<br>Budget               | % of<br>Budget                 |
|---------------------------------------------------------------|-----------------------|------------------------------|--------------------------------|
| Regular Education                                             |                       | 8,951,318                    | 66.2%                          |
| Vocational Education                                          |                       | 515,930                      | 3.8%                           |
| Special Education                                             |                       | 4,046,971                    | 29.9%                          |
| Total School Budget                                           |                       | 13,514,219                   | 100%                           |
|                                                               |                       |                              |                                |
| Revenue Summary                                               |                       | FY20                         | % of                           |
|                                                               |                       |                              |                                |
|                                                               |                       |                              | Budget                         |
| Town Appropriation                                            | 91.5%                 | 12,367,442                   | <b>Budget</b><br>91.5%         |
| Town Appropriation<br>School Choice                           | 91.5%<br>3.9%         | 12,367,442<br>527,401        | •                              |
|                                                               |                       |                              | 91.5%                          |
| School Choice                                                 | 3.9%                  | 527,401                      | 91.5%<br>3.9%                  |
| School Choice<br>Circuit Breaker                              | 3.9%<br>1.9%          | 527,401<br>254,289           | 91.5%<br>3.9%<br>1.9%          |
| School Choice<br>Circuit Breaker<br>Revolving Funds<br>Grants | 3.9%<br>1.9%<br>0.21% | 527,401<br>254,289<br>27,846 | 91.5%<br>3.9%<br>1.9%<br>0.21% |