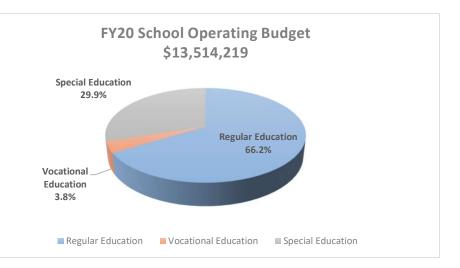

| School Operating Budget                                       |                       | FY20<br>Budget               | % of<br>Budget                 |
|---------------------------------------------------------------|-----------------------|------------------------------|--------------------------------|
| Regular Education                                             |                       | 8,951,318                    | 66.2%                          |
| Vocational Education                                          |                       | 515,930                      | 3.8%                           |
| Special Education                                             |                       | 4,046,971                    | 29.9%                          |
| Total School Budget                                           |                       | 13,514,219                   | 100%                           |
|                                                               |                       |                              |                                |
| Revenue Summary                                               |                       | FY20                         | % of                           |
|                                                               |                       |                              |                                |
|                                                               |                       |                              | Budget                         |
| Town Appropriation                                            | 91.5%                 | 12,367,442                   | <b>Budget</b><br>91.5%         |
| Town Appropriation<br>School Choice                           | 91.5%<br>3.9%         | 12,367,442<br>527,401        | •                              |
|                                                               |                       |                              | 91.5%                          |
| School Choice                                                 | 3.9%                  | 527,401                      | 91.5%<br>3.9%                  |
| School Choice<br>Circuit Breaker                              | 3.9%<br>1.9%          | 527,401<br>254,289           | 91.5%<br>3.9%<br>1.9%          |
| School Choice<br>Circuit Breaker<br>Revolving Funds<br>Grants | 3.9%<br>1.9%<br>0.21% | 527,401<br>254,289<br>27,846 | 91.5%<br>3.9%<br>1.9%<br>0.21% |